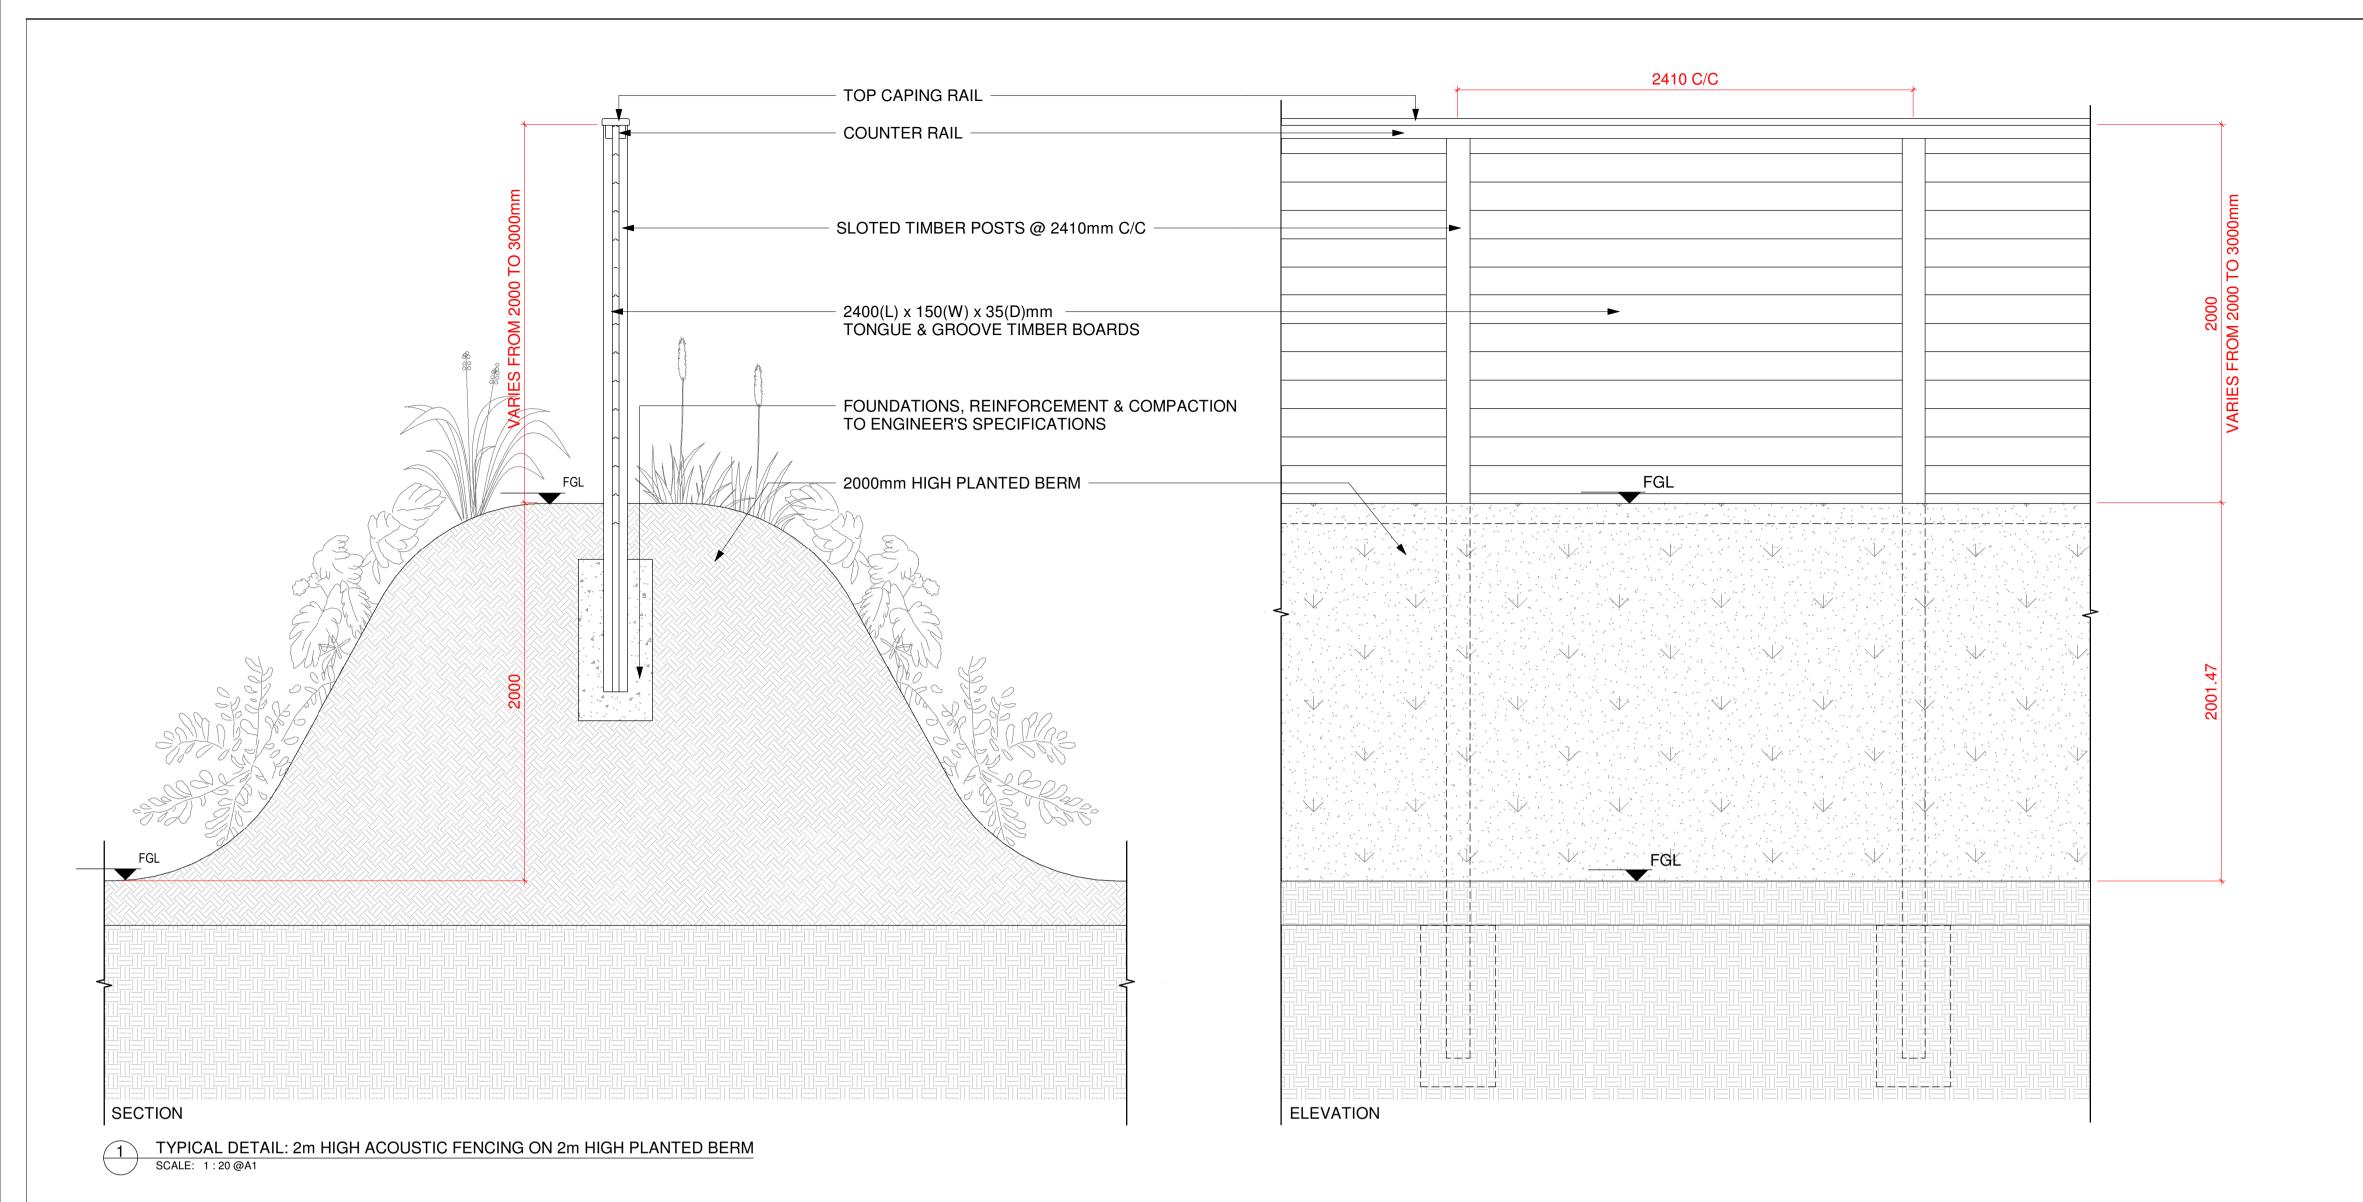

2 2m HIGH ACOUSTIC FENCING SCALE: 1:20@A1

NOTE
ALL DIMENSIONS TO BE CHECKED ON SITE
NO DIMENSIONS TO BE SCALED FROM THIS DRAWING
THIS DRAWING IS TO BE READ IN CONJUNCTION WITH
RELEVANT CONSULTANTS DRAWINGS
NO PART OF THIS DOCUMENT MAY BE RE-PRODUCED OR TRANSMITTED IN ANY
FORM OR STORED IN ANY RETRIEVAL SYSTEM OF ANY NATURE WITHOUT THE
WRITTEN PERMISSION OF THE LANDSCAPE ARCHITECT AS COPYRIGHT HOLDER
EXCEPT AS AGREED FOR USE ON THE PROJECT FOR WHICH THE DOCUMENT
WAS ORIGINALLY ISSUED
SHOP DRAWINGS TO BE SUBMITTED, WHERE REQUIRED AND REQUESTED, FOR
APPROVAL CLIENT: Lagan Homes. ARCHITECTS: