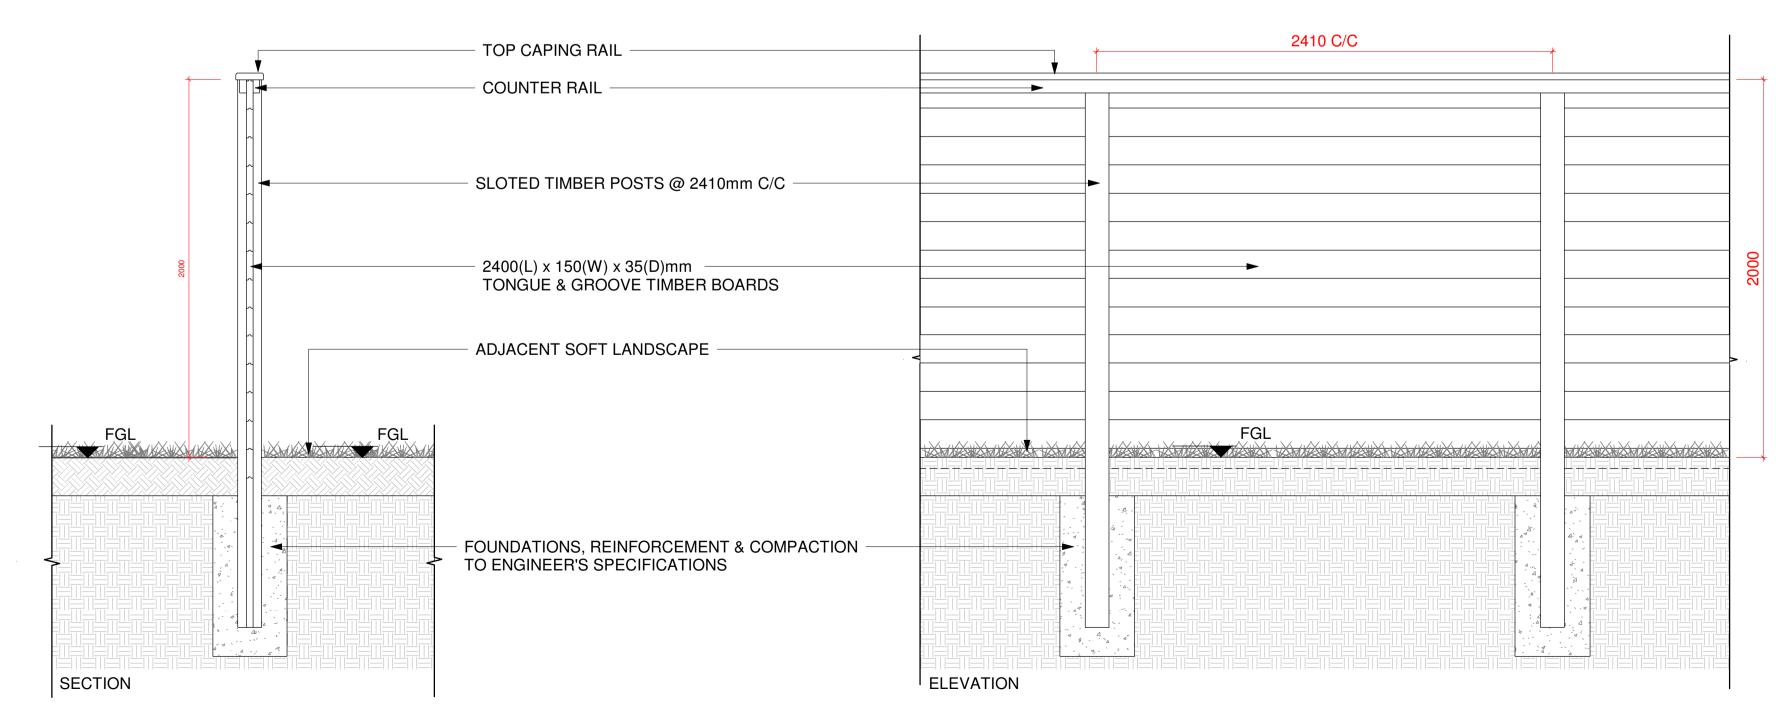

2 2m HIGH ACOUSTIC FENCING SCALE: 1:20@A1

NOTE
ALL DIMENSIONS TO BE CHECKED ON SITE
NO DIMENSIONS TO BE SCALED FROM THIS DRAWING
THIS DRAWING IS TO BE READ IN CONJUNCTION WITH
RELEVANT CONSULTANTS DRAWINGS
NO PART OF THIS DOCUMENT MAY BE RE-PRODUCED OR TRANSMITTED IN ANY
FORM OR STORED IN ANY RETRIEVAL SYSTEM OF ANY NATURE WITHOUT THE
WRITTEN PERMISSION OF THE LANDSCAPE ARCHITECT AS COPYRIGHT HOLDER
EXCEPT AS AGREED FOR USE ON THE PROJECT FOR WHICH THE DOCUMENT
WAS ORIGINALLY ISSUED
SHOP DRAWINGS TO BE SUBMITTED, WHERE REQUIRED AND REQUESTED, FOR
APPROVAL CLIENT: Lagan Homes. ARCHITECTS: